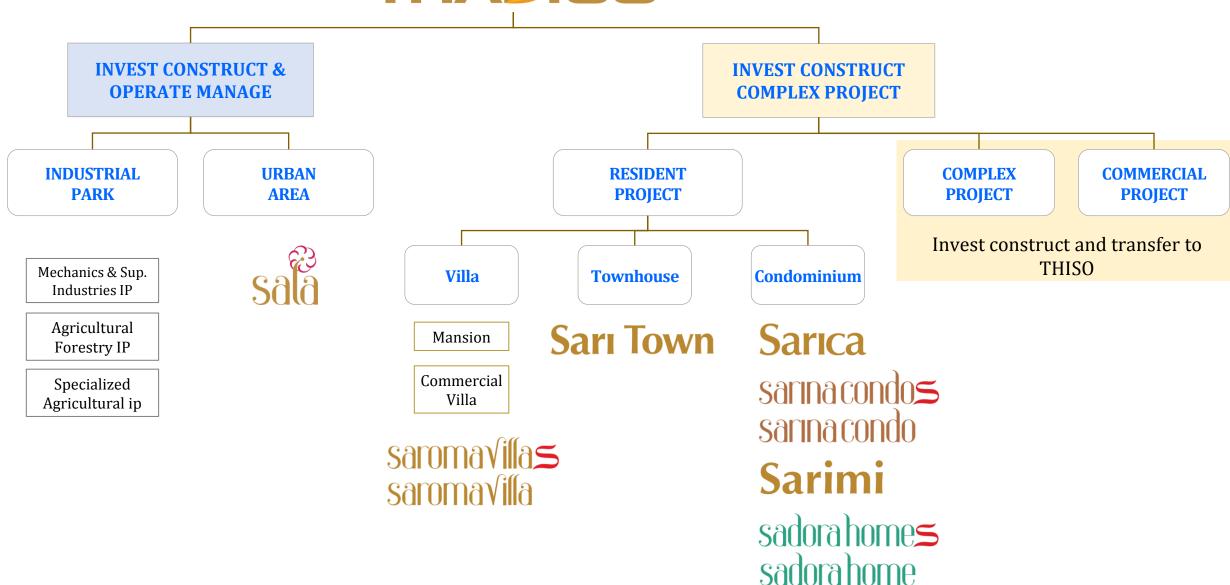

#### THADICO BRAND ARCHITECTURE

## **INDUSTRIAL ZONE PROJECTS**

INDUSTRIAL ZONE IN CHU LAI – QUANG NAM

AGRICULTURE INDUSTRIAL ZONE IN THAI BINH

## **SALA URBAN AREA PROJECT IN HO CHI MINH CITY**

#### INFRASTRUCTURE PROJECTS: 04 MAIN ROADS, THU THIEM URBAN AREA

# INFRASTRUCTURE PROJECTS: THU THIEM 2 BRIDGE

#### **COMPLEX PROJECTS IN OTHER PROVINCES**

Phan Dang Luu Complex
Phu Nhuan District – HCMC

Dien Bien Phu Complex District 3 - HCMC

Kinh Duong Vuong Complex Binh Tan District - HCMC

Long An Complex - Long An Province

Pham Hung Complex Hoa Vang District - Da Nang city

Da Nang Complex Hai Chau District - Da Nang city