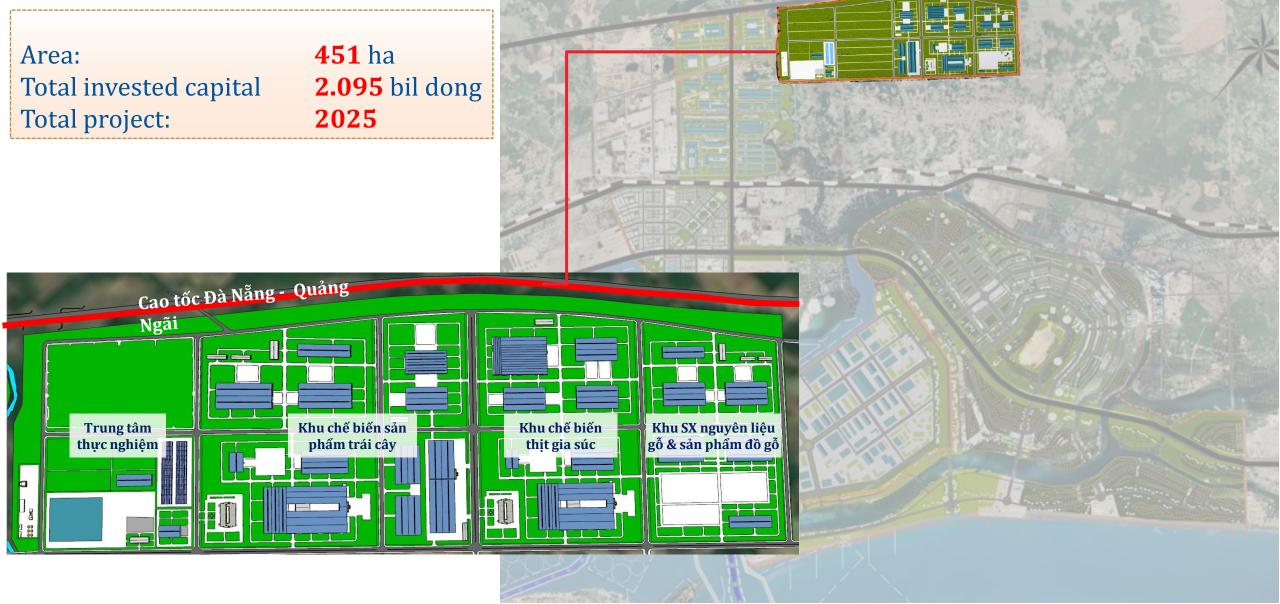

Capital: USD 3,5 mil



**Transporting fruit** 



**Specialized vehicle for transporting livestock** 

#### **SHIPPING ROUTES**



## **50,000 DWT BERTH PROJECT**





### **CUA LO CHANNEL 50.000 DWT**



## THILOGI



## THACO AGRICULTURE IN CHU LAI

#### THACO AGRICULTURE IN CHU LAI

INVESTMENT FOR AGRICULTURE PRODUCTION

Experiment center

Processing zone for fruit products

Processing zone for cattle meat

production area for wood materials and wooden products

Aiming to become a agro-forestry

production hub in Quang Nam

province, central Vietnam

## THISO IN CHU LAI



## SUPERMARKET COMBINED COMMERCIAL THISO CHU LAI



## THADICO IN CHU LAI

**THADICO** 

### **AUTOMOTIVE & MECHANICAL INDUSTRIAL ZONE PROJECT (358 ha)**



## AGRO-FORESTRY INDUSTRIAL PARK IN CHU LAI (451 HA)



## PORT, LOGISTICS AND NON-TARIFF ZONE (142 Ha)



Area put into operation phase 2: **50** ha

Total project: 2025





## CHU LAI URBAN AREA PROJECT (329 ha)



#### THACO'S DEVELOPMENT STRATEGY IN CHU LAI





# THACO

**THANK YOU**