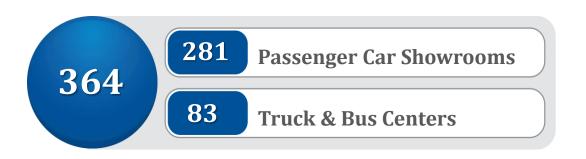

#### **DISTRIBUTION & RETAIL NETWORK**

| Showroom/<br>Showroom Complex | The end of 2021 | Develop in 2022 | Total in<br>2022 |
|-------------------------------|-----------------|-----------------|------------------|
| BMW/MINI                      | 96              | 18              | 114              |
| Kia                           | 98              | 18              | 116              |
| Mazda                         | 72              | 12              | 84               |
| Peugeot                       | 15              | -               | 15               |
| Truck & Bus Center            | 83              | 10              | 93               |
| TOTAL                         | 364             | 58              | 422              |