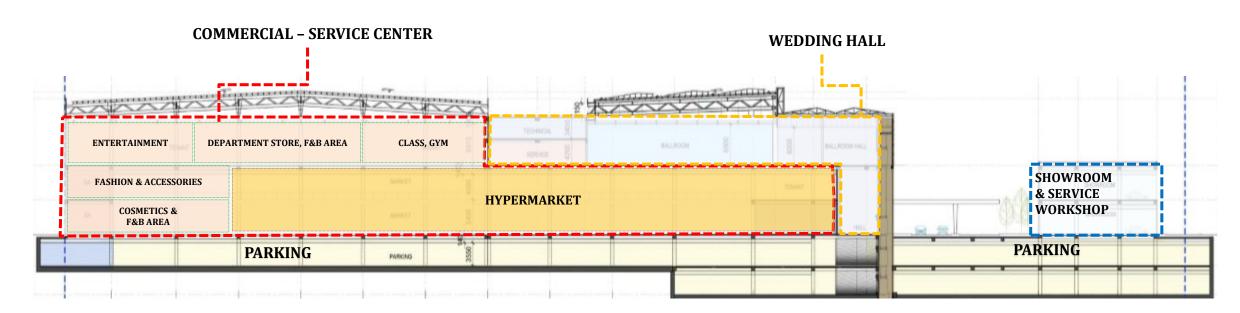

# COMMERCIAL – SERVICE MODEL HYPERMARKET

#### **Hypermarket** combines with:

- (i) Commercial leasing
- (ii)Convention Center Wedding hall
- (iii) Auto Showroom & Service Workshop

Located at dense residential area, major roads leading to the center of big citites, key locations in provinces.