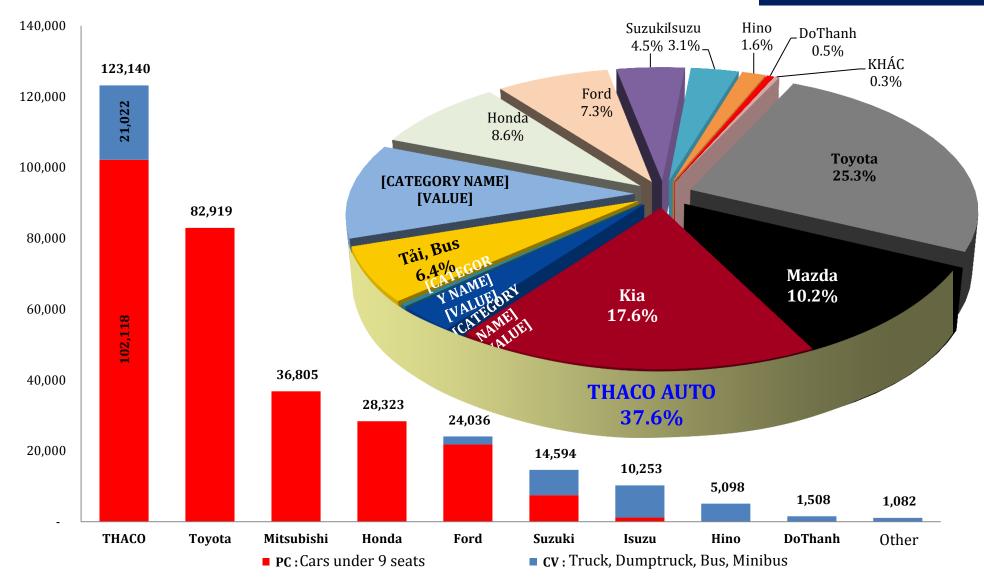

#### THACO'S AUTOMOBILE SALES THROUGH THE YEARS

#### From 2005 to November, 2022: 1,013,916 units

#### MARKET SHARE OF VAMA IN 2022 (AS OF NOVEMBER)

Total sale of VAMA: 327,760 units

**AGRICULTURE & FORESTRY** 

• **Operation:** 2019

Invested Capital: USD 435 million

■ **THACO owns:** 75% shares