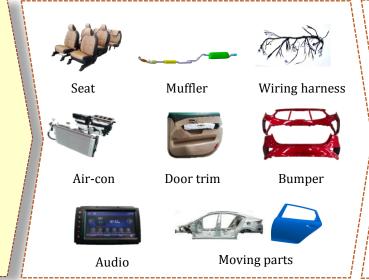

#### **INTERIOR/EXTERIOR PARTS**

**Bumper** 

Windshield

Floor mat, headliner

**Interior parts** 

Car seat

**Wire harness** 

Passenger car A/C