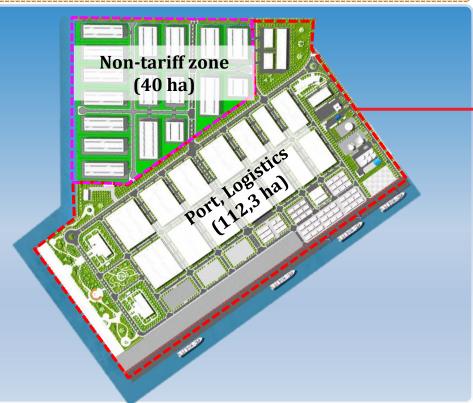

## PORT, LOGISTICS AND NON-TARIFF ZONE (142 Ha)

Area put into operation phase 2: **50** ha

Total project: 2025