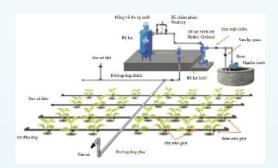

#### **EQUIPMENT FOR FARMING**

**Tree planting equipment Chemical sprayer Rotavator** system

**Pumping and drip irrigation system** 

**Pulley block system** 