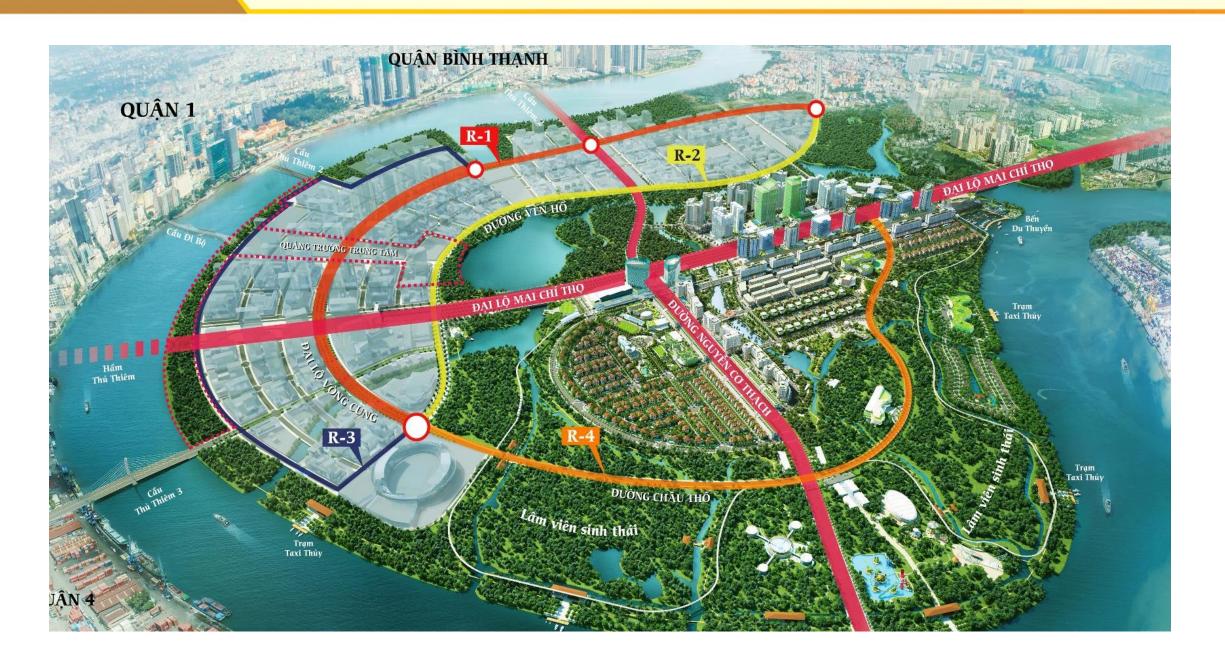

## **SALA URBAN AREA PROJECT IN HO CHI MINH CITY**

#### INFRASTRUCTURE PROJECTS: 04 MAIN ROADS, THU THIEM URBAN AREA

# INFRASTRUCTURE PROJECTS: THU THIEM 2 BRIDGE