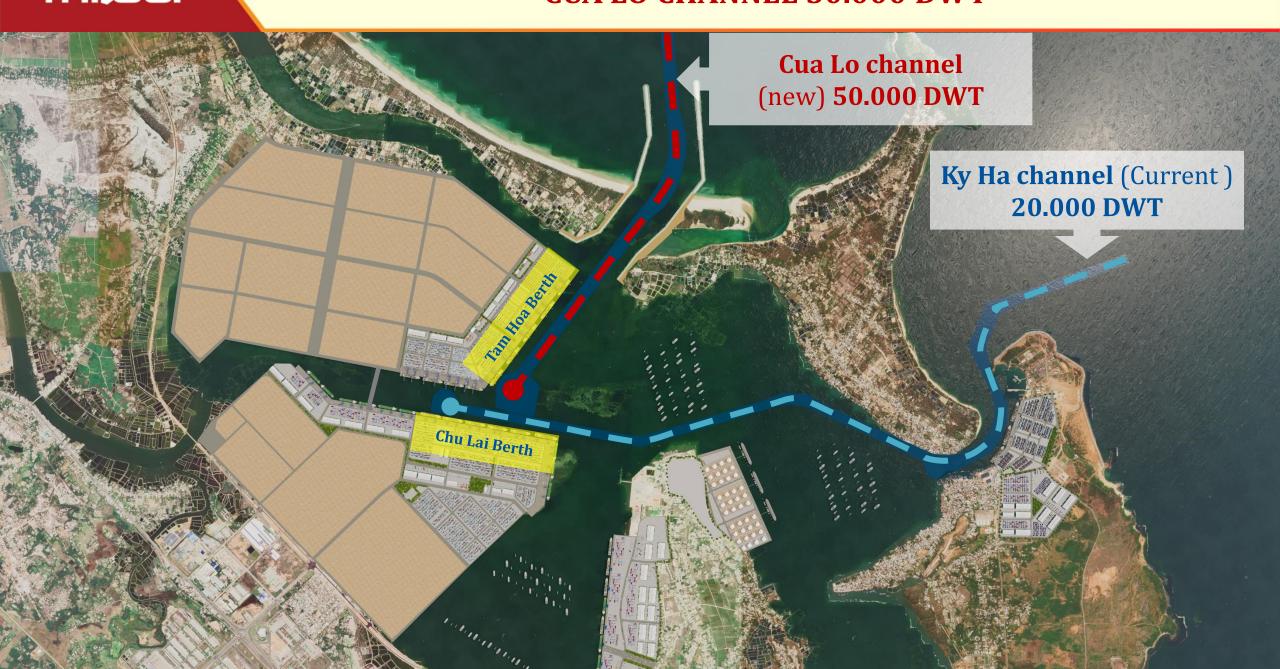

in Chu Lai

Invest in other mechanical IPs in southern/northern VN.

Apply next-generation specialized II model

**Cooperate** with domestic and foreign partners.

Meet the demands of FDI, domestic and exporting enterprises

## LOGISTICS IN CHU LAI

## CHU LAI PORT CO.,LTD



## **SHIPPING CO.,LTD**



Operation: May, 2005



Capital: USD 10 mil





### **AUTO AND PARTS TRANSPORTATION CO.,LTD**



**Operation: Dec 2007** 



Capital: USD 5,2 mil





**Inland Transporting of CKD Parts** 

**Inland Transporting of CBUs** 

### AGRICULTURAL TRUCKING CO.,LTD



**Operation: Feb 2022** 



Capital: USD 3,5 mil



**Transporting fruit** 



**Specialized vehicle for transporting livestock** 

#### **SHIPPING ROUTES**



## **50,000 DWT BERTH PROJECT**





### **CUA LO CHANNEL 50.000 DWT**



## THILOGI



## THACO AGRICULTURE IN CHU LAI

#### THACO AGRICULTURE IN CHU LAI

INVESTMENT FOR AGRICULTURE PRODUCTION

Experiment center

Processing zone for fruit products

Processing zone for cattle meat

production area for wood materials and wooden products

Aiming to become a agro-forestry

production hub in Quang Nam

province, central Vietnam

## THISO IN CHU LAI



## SUPERMARKET COMBINED COMMERCIAL THISO CHU LAI



## THADICO IN CHU LAI

**THADICO** 

### **AUTOMOTIVE & MECHANICAL INDUSTRIAL ZONE PROJECT (358 ha)**



## AGRO-FORESTRY INDUSTRIAL PARK IN CHU LAI (451 HA)



## PORT, LOGISTICS AND NON-TARIFF ZONE (142 Ha)



Area put into operation phase 2: **50** ha

Total project: 2025





## CHU LAI URBAN AREA PROJECT (329 ha)



#### THACO'S DEVELOPMENT STRATEGY IN CHU LAI