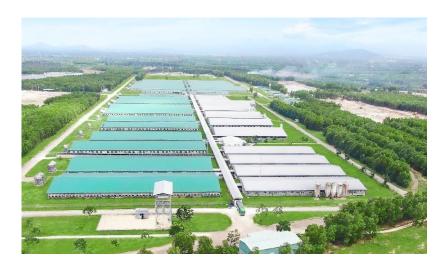

#### **PIG FARMING PROJECTS**

| I NAGRICO DINA DINA               |  |
|-----------------------------------|--|
| Capital Investment: VND 1.850 Bil |  |
| 4001                              |  |

TUACDICO DINU DINU

| Area:                 | 120 ha           |  |
|-----------------------|------------------|--|
| Scale farming         | 37.500 pigs      |  |
| Producing<br>Capacity | 71.100 pigs/year |  |