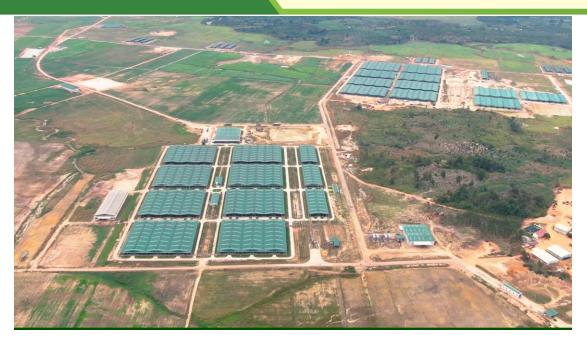

#### PIG BREEDING AREA PLANNING

#### **THAGRICO Dak Lak**

- + Pig breeding stock (GGP, GP, PS)
- + Pigs for Meat

#### **THAGRICO An Giang**

- + Parents stock (PS)
- + Pigs for Meat

#### **PIG FARMING PROJECTS**

| I NAGRICO DINA DINA               |  |
|-----------------------------------|--|
| Capital Investment: VND 1.850 Bil |  |
| 4001                              |  |

TUACDICO DINU DINU

| Area:                 | 120 ha           |  |
|-----------------------|------------------|--|
| Scale farming         | 37.500 pigs      |  |
| Producing<br>Capacity | 71.100 pigs/year |  |

#### **THAGRICO AN GIANG**

**Capital Investment: VND 2.600 Bil** 

Area: 147 ha

| _ |                       |                   |
|---|-----------------------|-------------------|
|   | Scale farming         | 104.500 pigs      |
| - | Producing<br>Capacity | 237.500 pigs/year |

#### EA HLEO – DAK LAK PROJECT

**Capital Investment: VND 6.500 Bil** 

Area: 2.168 ha

|   | Scale farming | 175.000 pigs |
|---|---------------|--------------|
| 7 |               |              |

Producing Capacity 398.000 pigs/year