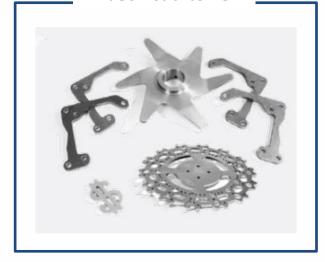

#### **MECHANICAL COMPONENTS**

**Truck container** 

Chassis

**Leaf spring** 

**Exhaust pipe** 

**Seat frame** 

**Moving part** 

**Motorcyle frame** 