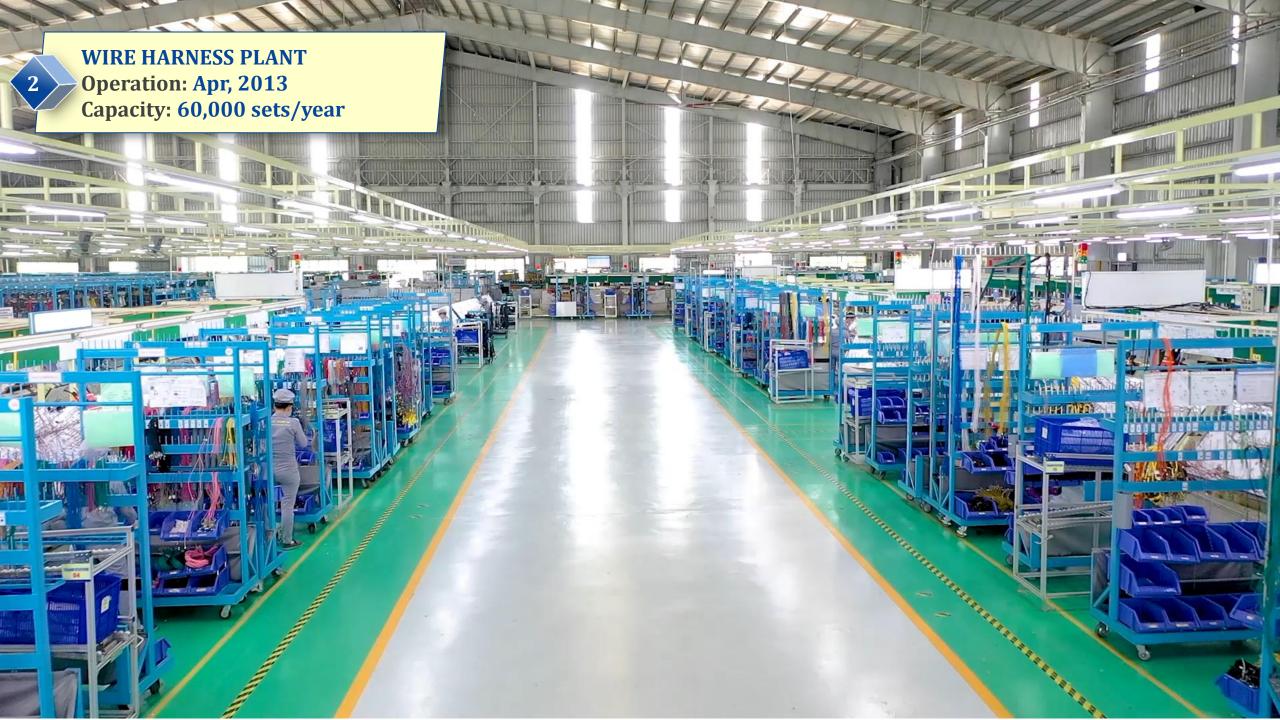

# **MECHANICAL & SUPPORTING INDUSTRIES CORPORATION MECHANICAL ZONE WIREHARNESS SEAT AIR-CONDITIONER INTERIOR PARTS** COMPOSITE **AIR-CONDITIONER WORKFORCE INVESMENT CAPITAL** Total: 19 plants > **5.500** people USD 520 Million AREA: **120** ha

#### **INTERIOR/EXTERIOR PARTS**

**Bumper** 

Windshield

Floor mat, headliner

**Interior parts** 

Car seat

**Wire harness** 

Passenger car A/C