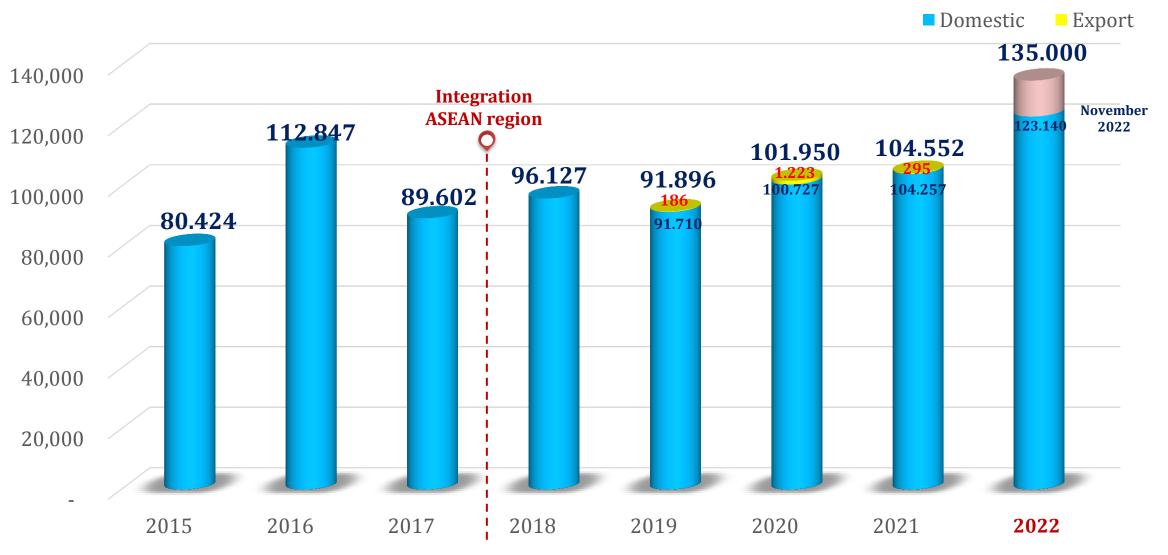

#### THACO'S AUTOMOBILE SALES THROUGH THE YEARS

#### From 2005 to November, 2022: 1,013,916 units