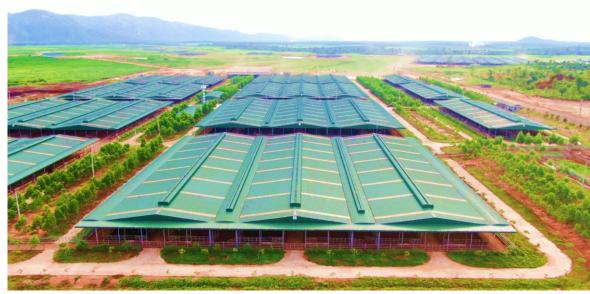

#### PIG BREEDING AREA PLANNING

#### **THAGRICO Dak Lak**

- + Pig breeding stock (GGP, GP, PS)
- + Pigs for Meat

#### **THAGRICO An Giang**

- + Parents stock (PS)
- + Pigs for Meat

#### **PIG FARMING PROJECTS**

| I NAGRICO DINA DINA               |  |
|-----------------------------------|--|
| Capital Investment: VND 1.850 Bil |  |
| 4001                              |  |

TUACDICO DINU DINU

| Area:                 | 120 ha           |  |
|-----------------------|------------------|--|
| Scale farming         | 37.500 pigs      |  |
| Producing<br>Capacity | 71.100 pigs/year |  |

#### **THAGRICO AN GIANG**

**Capital Investment: VND 2.600 Bil** 

Area: 147 ha

| _ |                       |                   |
|---|-----------------------|-------------------|
|   | Scale farming         | 104.500 pigs      |
| - | Producing<br>Capacity | 237.500 pigs/year |

#### EA HLEO – DAK LAK PROJECT

**Capital Investment: VND 6.500 Bil** 

Area: 2.168 ha

|   | Scale farming | 175.000 pigs |
|---|---------------|--------------|
| 7 |               |              |

Producing Capacity 398.000 pigs/year