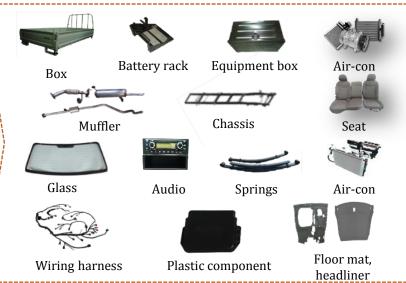

#### **MECHANICAL COMPONENTS**

**Truck container** 

Chassis

**Leaf spring** 

**Exhaust pipe** 

**Seat frame** 

**Moving part** 

**Motorcyle frame** 

#### **INTERIOR/EXTERIOR PARTS**

**Bumper** 

Windshield

Floor mat, headliner

**Interior parts** 

Car seat

**Wire harness** 

Passenger car A/C