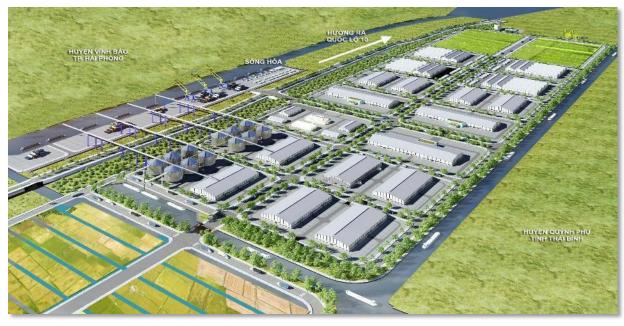

### **AUTOMOTIVE & MECHANICAL INDUSTRIAL ZONE PROJECT (358 ha)**

## AGRO-FORESTRY INDUSTRIAL PARK IN CHU LAI (451 HA)

## PORT, LOGISTICS AND NON-TARIFF ZONE (142 Ha)

Area put into operation phase 2: **50** ha

Total project: 2025

## CHU LAI URBAN AREA PROJECT (329 ha)