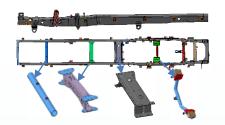

#### **MECHANICAL COMPONENTS**

**Truck container** 

Chassis

**Leaf spring** 

**Exhaust pipe** 

**Seat frame** 

**Moving part** 

**Motorcyle frame** 