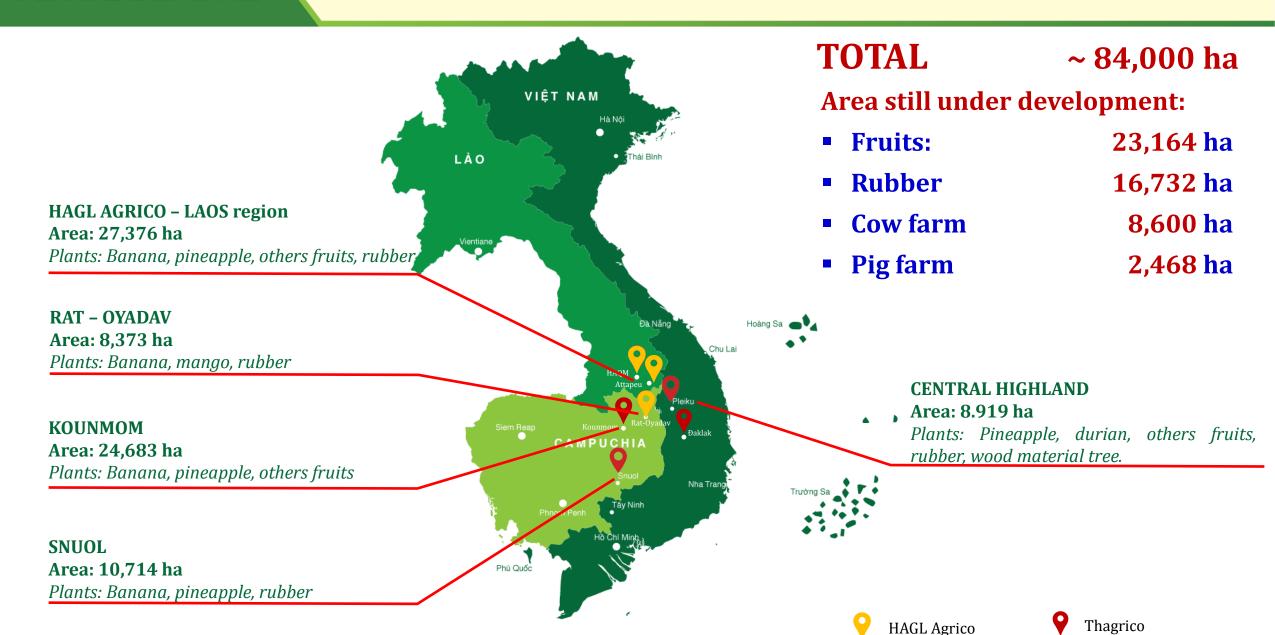

#### THAGRICO AGRICULTURAL COMPLEX MASTER PLAN

#### PRODUCTION AND CULTIVATION OF FRUIT PLANTS

**Banana Farm** 

**Pineapple Farm** 

**Mango Farm** 

#### **COW BREEDING AREA PLANNING**

VIỆT NAM

CAMPUCHIA

Phú Quốc

Đặk Lặk

LÀO

- THAGRICO Gia Lai Company:
  - + Breeder heifer Beef cattle
  - + Heifer calf & beef calf
  - + Feeder steer

#### Farm:

- + Ia Puch: Breeder heifer Beef cattle
- + Ia Pa: Sire & dam
- + Ia Blú: Sire & dam
- **2** THAGRICO Dak Lak Company:
  - + Sire & dam
  - + Heifer calf & beef calf

**Trang trai Ea Hleo**: Sire & dam

- 3 THAGRICO Snoul
- Breeding cattle Beef cattle project
  - + Sire & dam
  - + Beef cattle