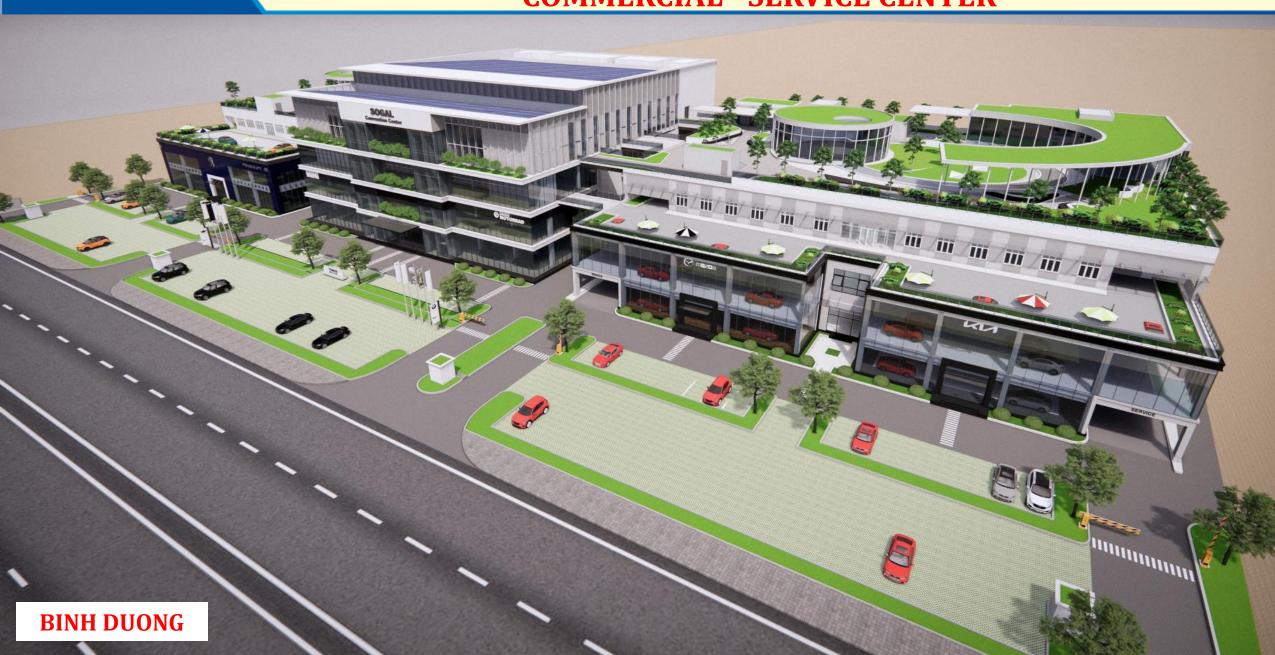

-------------|-----------------|-----------------|------------------|
| BMW/MINI                      | 96              | 18              | 114              |
| Kia                           | 98              | 18              | 116              |
| Mazda                         | 72              | 12              | 84               |
| Peugeot                       | 15              | -               | 15               |
| Truck & Bus Center            | 83              | 10              | 93               |
| TOTAL                         | 364             | 58              | 422              |

#### **SHOWROOM CLUSTER**





**Peugeot** 



Kia - Mazda



**BMW - MINI - BMW MOTORRAD** 

Kia - Mazda - Peugeot

## PASSENGER CARS SHOWROOM COMPLEX COMBINED WITH COMMERCIAL - SERVICE CENTER



#### **TRUCK & BUS CENTER**



Truck & Bus center of THACO - Di An Binh Duong



**Truck & Bus center of THACO - Da Nang** 

#### THACO'S AUTOMOBILE SALES THROUGH THE YEARS

#### From 2005 to November, 2022: 1,013,916 units



#### MARKET SHARE OF VAMA IN 2022 (AS OF NOVEMBER)

Total sale of VAMA: 327,760 units





**AGRICULTURE & FORESTRY** 

• **Operation:** 2019

Invested Capital: USD 435 million

■ **THACO owns:** 75% shares

#### A LEADING AGRICULTURAL CORPORATION IN ASEAN IN 2025

#### **ENHANCE VIETNAM'S AGRICULTURAL SECTOR**

#### **STRATEGY**

LARGE SCALE AGRICULTURAL PRODUCTION ON THE BASIS OF ORGANIC STANDARD, MECHANIZATION
AND THROUGHOUT VALUE CHAIN,

MANAGED BY **INDUSTRIAL METHOD**, APPLY **BIO-TECHNOLOGY** AND **DIGITALIZATION**WITH APPROPRIATE ROADMAP THROUGH **AGRICULTU