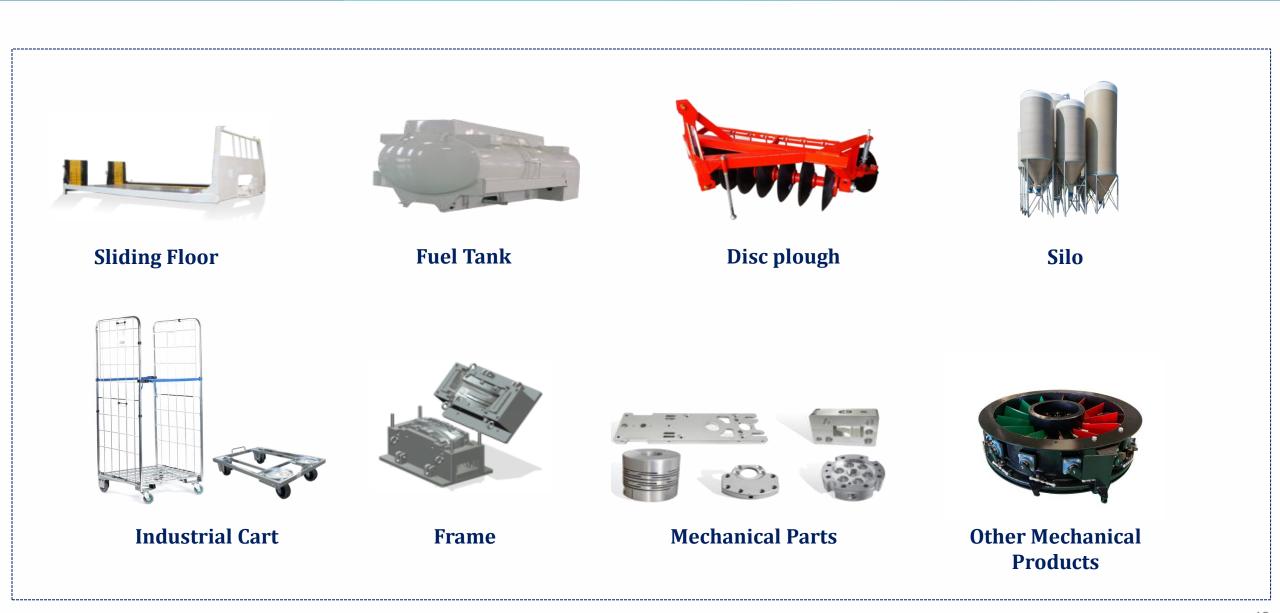

#### **MECHANICAL COMPONENTS**

**Truck container** 

Chassis

**Leaf spring** 

**Exhaust pipe** 

**Seat frame** 

**Moving part** 

**Motorcyle frame** 

#### **INTERIOR/EXTERIOR PARTS**

**Bumper** 

Windshield

Floor mat, headliner

**Interior parts** 

Car seat

**Wire harness** 

Passenger car A/C