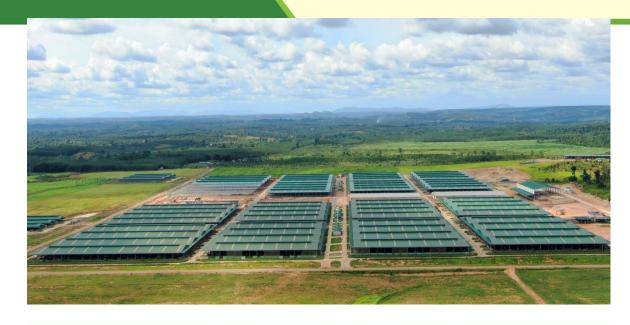

#### **PIG FARMING PROJECTS**

| I NAGRICO DINA DINA               |  |
|-----------------------------------|--|
| Capital Investment: VND 1.850 Bil |  |
| 4001                              |  |

TUACDICO DINU DINU

| Area:                 | 120 ha           |  |
|-----------------------|------------------|--|
| Scale farming         | 37.500 pigs      |  |
| Producing<br>Capacity | 71.100 pigs/year |  |

#### **THAGRICO AN GIANG**

**Capital Investment: VND 2.600 Bil** 

Area: 147 ha

| _ |                       |                   |
|---|-----------------------|-------------------|
|   | Scale farming         | 104.500 pigs      |
| - | Producing<br>Capacity | 237.500 pigs/year |

#### EA HLEO – DAK LAK PROJECT

**Capital Investment: VND 6.500 Bil** 

Area: 2.168 ha

|   | Scale farming | 175.000 pigs |
|---|---------------|--------------|
| 7 |               |              |

Producing Capacity 398.000 pigs/year