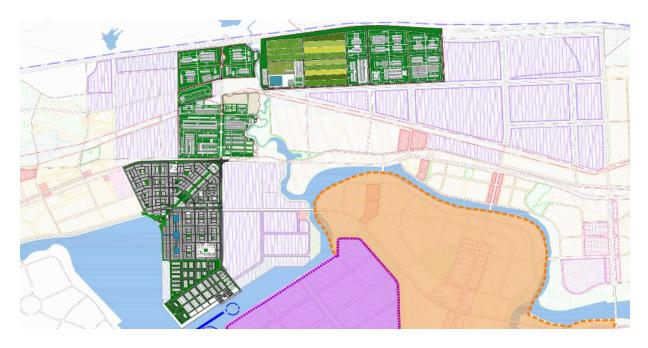

### **AUTOMOTIVE & MECHANICAL INDUSTRIAL ZONE PROJECT (358 ha)**

## AGRO-FORESTRY INDUSTRIAL PARK IN CHU LAI (451 HA)

## PORT, LOGISTICS AND NON-TARIFF ZONE (142 Ha)

Area put into operation phase 2: **50** ha

Total project: 2025

## CHU LAI URBAN AREA PROJECT (329 ha)