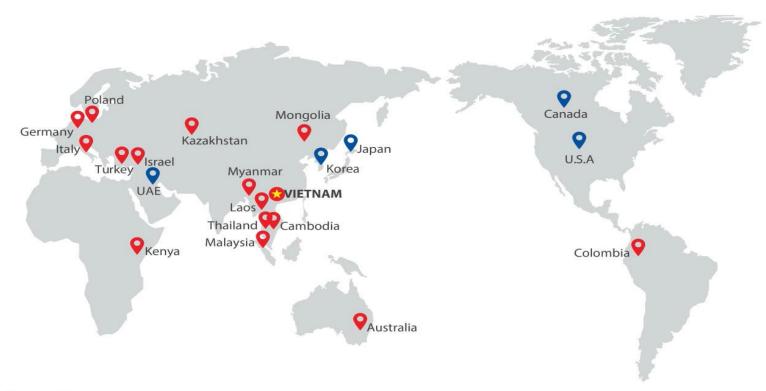

#### **EXPORT TO THE AMERICAN MARKET:**

#### **EXPORT TO OTHER MARKETS:**

02-axle Semi-trailer

**02-axle Semi-trailer** 

02-axle Semi-trailer (Japan)

03-axle Semi-trailer (Myanmar)

03-axle Semi-trailer

03-axle Semi-trailer (Australia)