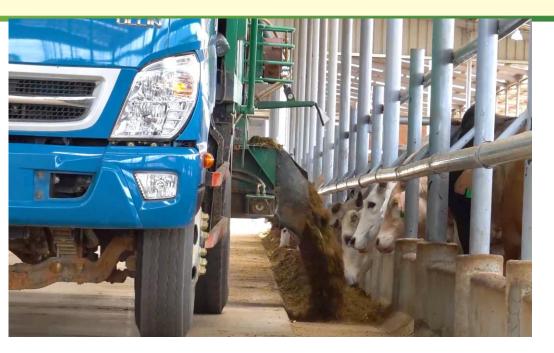

#### **LOGISTICS SERVICES FOR AGRICULTURE**

**Transporting fruit** 

**Specialized vehicle for transporting livestock** 

### AGRICULTURAL TRUCKING CO.,LTD

**Operation: Feb 2022** 

Capital: USD 3,5 mil

**Transporting fruit** 

**Specialized vehicle for transporting livestock** 