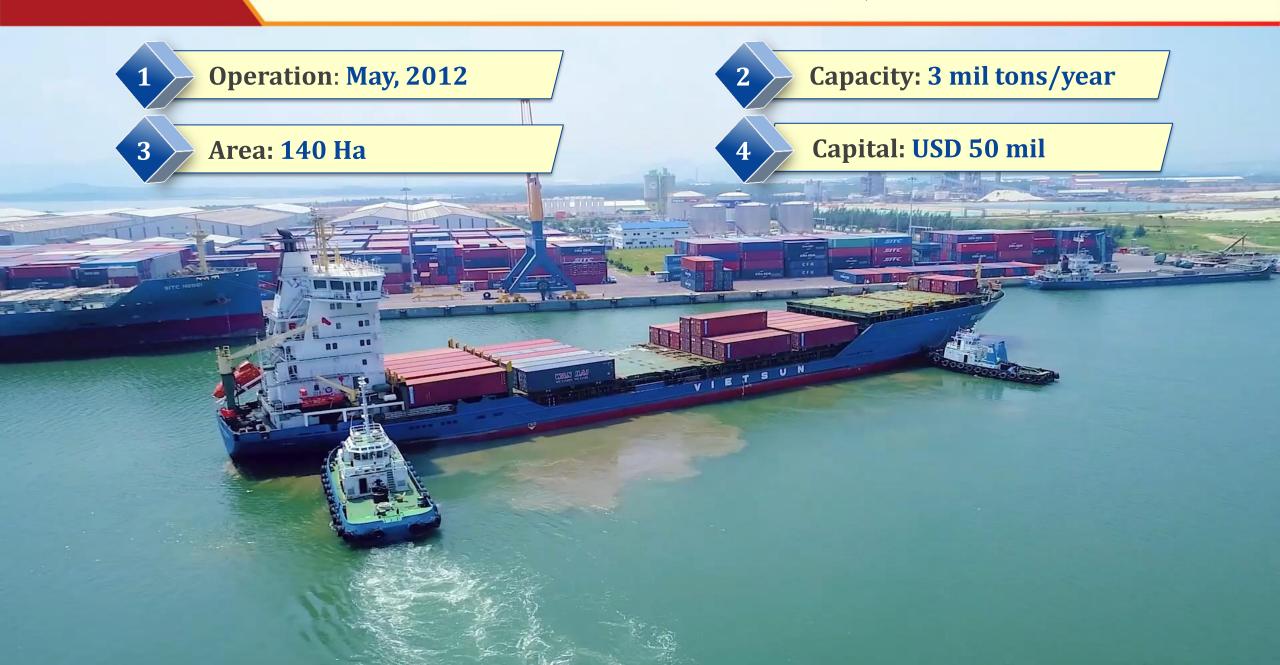

## CHU LAI PORT CO.,LTD

## **SHIPPING CO.,LTD**

Operation: May, 2005

Capital: USD 10 mil