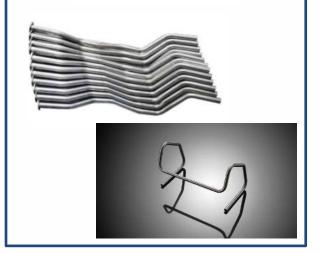

#### **MECHANICAL COMPONENTS**

**Truck container** 

Chassis

**Leaf spring** 

**Exhaust pipe** 

**Seat frame** 

**Moving part** 

**Motorcyle frame** 