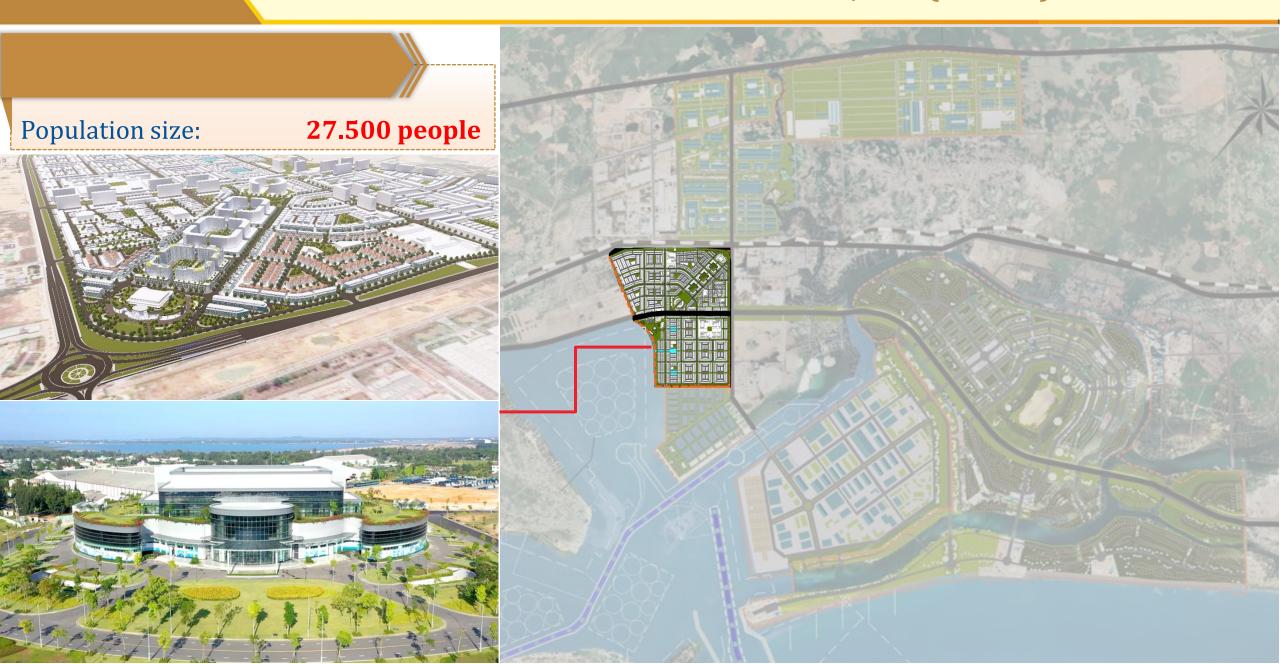

JECT**





### **CUA LO CHANNEL 50.000 DWT**



## THILOGI



## THACO AGRICULTURE IN CHU LAI

#### THACO AGRICULTURE IN CHU LAI

INVESTMENT FOR AGRICULTURE PRODUCTION

Experiment center

Processing zone for fruit products

Processing zone for cattle meat

production area for wood materials and wooden products

Aiming to become a agro-forestry

production hub in Quang Nam

province, central Vietnam

## THISO IN CHU LAI



## SUPERMARKET COMBINED COMMERCIAL THISO CHU LAI



## THADICO IN CHU LAI

**THADICO** 

### **AUTOMOTIVE & MECHANICAL INDUSTRIAL ZONE PROJECT (358 ha)**



## AGRO-FORESTRY INDUSTRIAL PARK IN CHU LAI (451 HA)



## PORT, LOGISTICS AND NON-TARIFF ZONE (142 Ha)



Area put into operation phase 2: **50** ha

Total project: 2025





## CHU LAI URBAN AREA PROJECT (329 ha)



#### THACO'S DEVELOPMENT STRATEGY IN CHU LAI





# THACO

**THANK YOU**