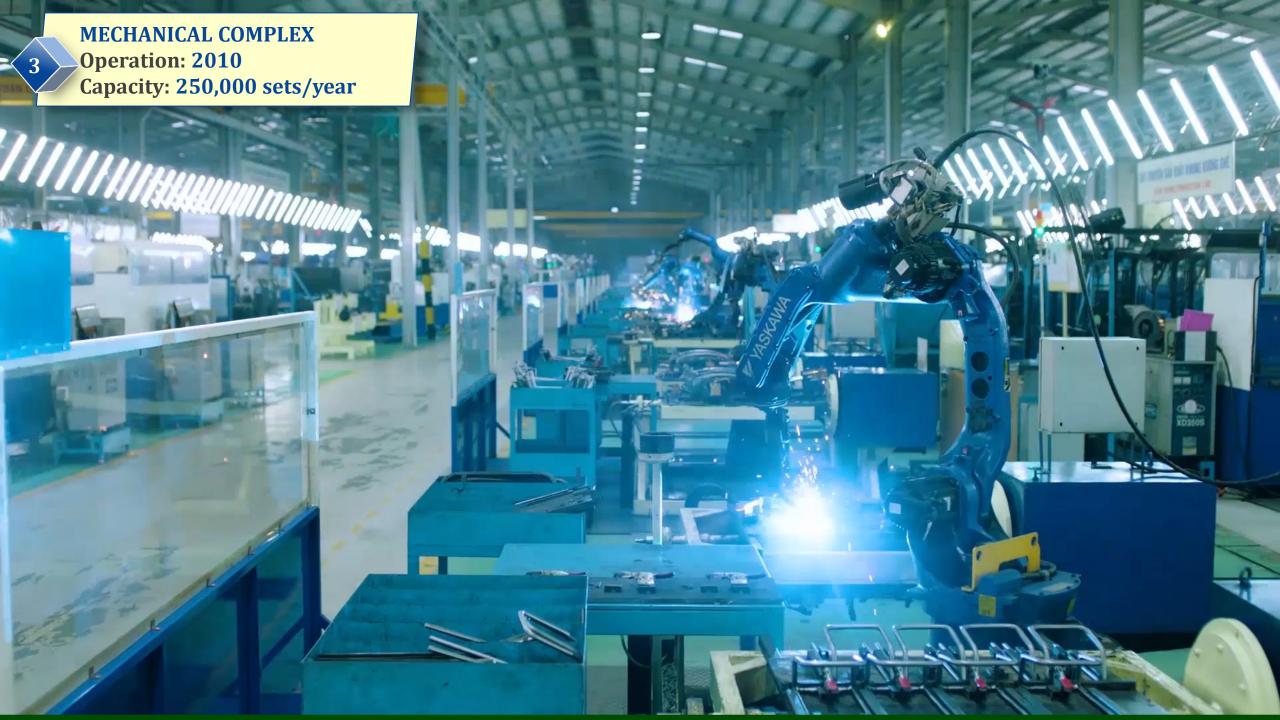

#### **MECHANICAL COMPONENTS**

**Truck container** 

Chassis

**Leaf spring** 

**Exhaust pipe** 

**Seat frame** 

**Moving part** 

**Motorcyle frame** 