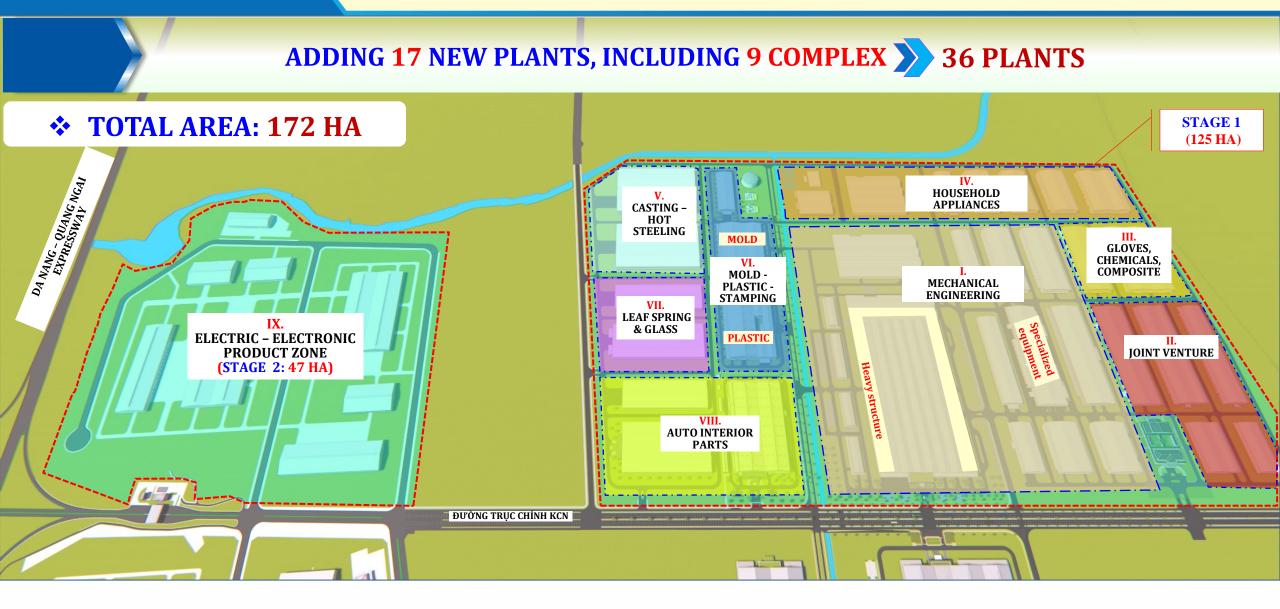

# **MECHANICAL & SUPPORTING INDUSTRIES CORPORATION MECHANICAL ZONE WIREHARNESS SEAT AIR-CONDITIONER INTERIOR PARTS** COMPOSITE **AIR-CONDITIONER WORKFORCE INVESMENT CAPITAL** Total: 19 plants > **5.500** people USD 520 Million AREA: **120** ha

#### **MECHANICS & SUPPORT INDUSTRIES COMPLEX MASTERPLAN**

Optimize and reduce investment cost and logistics cost

# NVESTMENT PLAN FOR MECHANICAL ENGINEERING & SUPPORT INDUSTRIES IN 2022 – 2023

Based on

Mechanical

engineering & support

industries model

in Chu Lai

Invest in other mechanical IPs in southern/northern VN.

Apply next-generation specialized II model