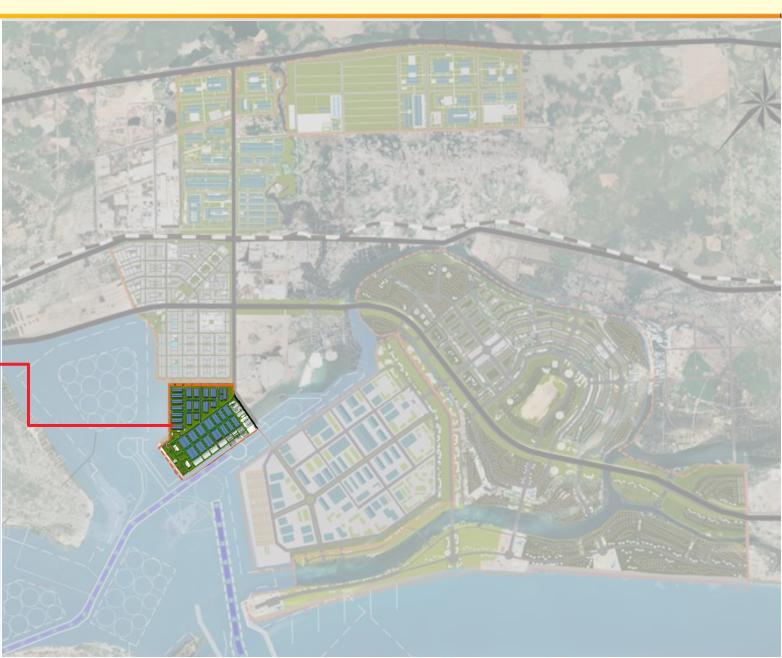

PING ROUTES**



## **50,000 DWT BERTH PROJECT**





### **CUA LO CHANNEL 50.000 DWT**



## THILOGI



## THACO AGRICULTURE IN CHU LAI

#### THACO AGRICULTURE IN CHU LAI

INVESTMENT FOR AGRICULTURE PRODUCTION

Experiment center

Processing zone for fruit products

Processing zone for cattle meat

production area for wood materials and wooden products

Aiming to become a agro-forestry

production hub in Quang Nam

province, central Vietnam

## THISO IN CHU LAI



## SUPERMARKET COMBINED COMMERCIAL THISO CHU LAI



## THADICO IN CHU LAI

**THADICO** 

### **AUTOMOTIVE & MECHANICAL INDUSTRIAL ZONE PROJECT (358 ha)**



## AGRO-FORESTRY INDUSTRIAL PARK IN CHU LAI (451 HA)



## PORT, LOGISTICS AND NON-TARIFF ZONE (142 Ha)



Area put into operation phase 2: **50** ha

Total project: 2025





## CHU LAI URBAN AREA PROJECT (329 ha)



#### THACO'S DEVELOPMENT STRATEGY IN CHU LAI





# THACO

**THANK YOU**