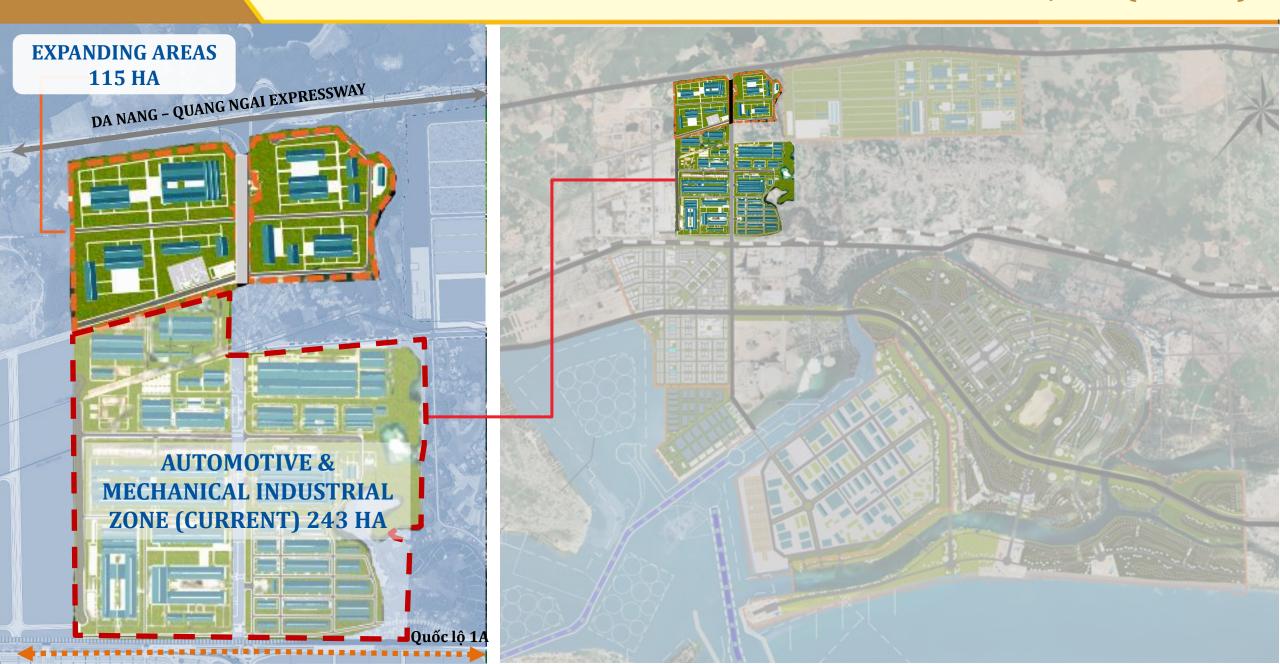

AGRICULTURAL TRUCKING CO.,LTD



**Operation: Feb 2022** 



Capital: USD 3,5 mil



**Transporting fruit** 



**Specialized vehicle for transporting livestock** 

#### **SHIPPING ROUTES**



## **50,000 DWT BERTH PROJECT**





### **CUA LO CHANNEL 50.000 DWT**



## THILOGI



## THACO AGRICULTURE IN CHU LAI

#### THACO AGRICULTURE IN CHU LAI

INVESTMENT FOR AGRICULTURE PRODUCTION

Experiment center

Processing zone for fruit products

Processing zone for cattle meat

production area for wood materials and wooden products

Aiming to become a agro-forestry

production hub in Quang Nam

province, central Vietnam

## THISO IN CHU LAI



## SUPERMARKET COMBINED COMMERCIAL THISO CHU LAI



## THADICO IN CHU LAI

**THADICO** 

### **AUTOMOTIVE & MECHANICAL INDUSTRIAL ZONE PROJECT (358 ha)**



## AGRO-FORESTRY INDUSTRIAL PARK IN CHU LAI (451 HA)



## PORT, LOGISTICS AND NON-TARIFF ZONE (142 Ha)



Area put into operation phase 2: **50** ha

Total project: 2025





## CHU LAI URBAN AREA PROJECT (329 ha)



#### THACO'S DEVELOPMENT STRATEGY IN CHU LAI





# THACO

**THANK YOU**