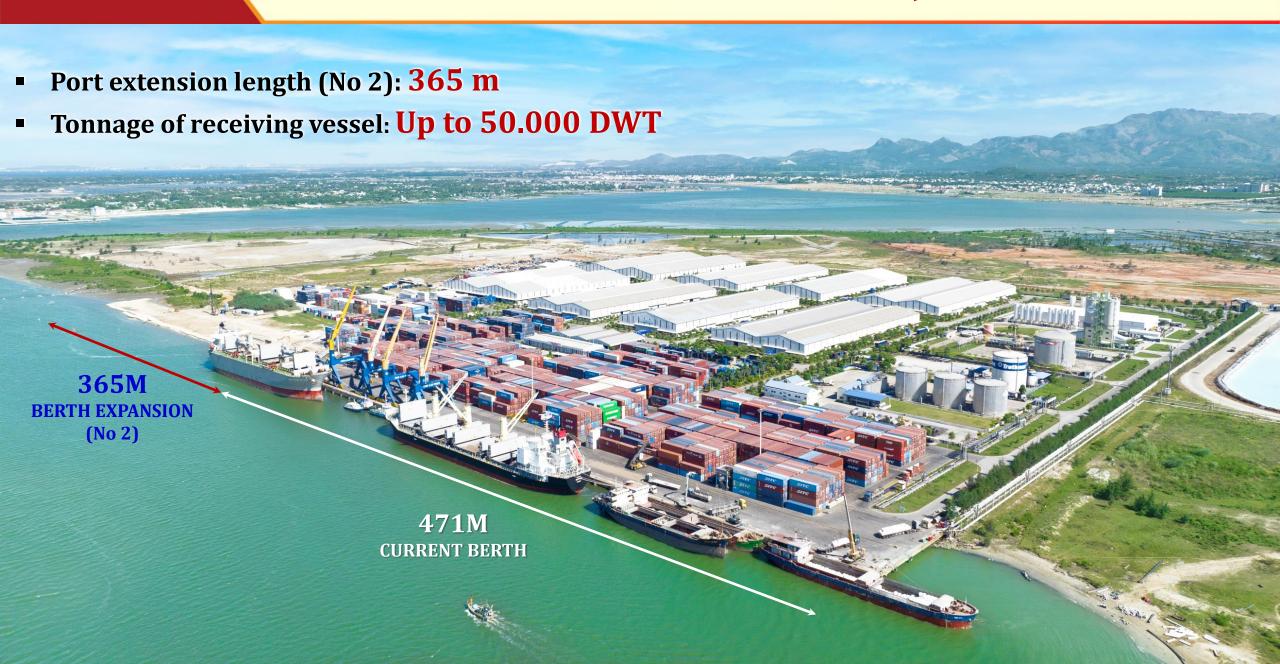

engineering & support

industries model

in Chu Lai

Invest in other mechanical IPs in southern/northern VN.

Apply next-generation specialized II model

**Cooperate** with domestic and foreign partners.

Meet the demands of FDI, domestic and exporting enterprises

## LOGISTICS IN CHU LAI

## CHU LAI PORT CO.,LTD



## **SHIPPING CO.,LTD**



Operation: May, 2005



Capital: USD 10 mil





### **AUTO AND PARTS TRANSPORTATION CO.,LTD**



**Operation: Dec 2007** 



Capital: USD 5,2 mil





**Inland Transporting of CKD Parts** 

**Inland Transporting of CBUs** 

### AGRICULTURAL TRUCKING CO.,LTD



**Operation: Feb 2022** 



Capital: USD 3,5 mil



**Transporting fruit** 



**Specialized vehicle for transporting livestock** 

#### **SHIPPING ROUTES**



## **50,000 DWT BERTH PROJECT**





### **CUA LO CHANNEL 50.000 DWT**



## THILOGI



## THACO AGRICULTURE IN CHU LAI

#### THACO AGRICULTURE IN CHU LAI

INVESTMENT FOR AGRICULTURE PRODUCTION

Experiment center

Processing zone for fruit products

Processing zone for cattle meat

production area for wood materials and wooden products

Aiming to become a agro-forestry

production hub in Quang Nam

province, central Vietnam

## THISO IN CHU LAI



## SUPERMARKET COMBINED COMMERCIAL THISO CHU LAI



## THADICO IN CHU LAI

**THADICO** 

### **AUTOMOTIVE & MECHANICAL INDUSTRIAL ZONE PROJECT (358 ha)**



## AGRO-FORESTRY INDUSTRIAL PARK IN CHU LAI (451 HA)



## PORT, LOGISTICS AND NON-TARIFF ZONE (142 Ha)



Area put into operation phase 2: **50** ha

Total project: 2025





## CHU LAI URBAN AREA PROJECT (329 ha)



#### T