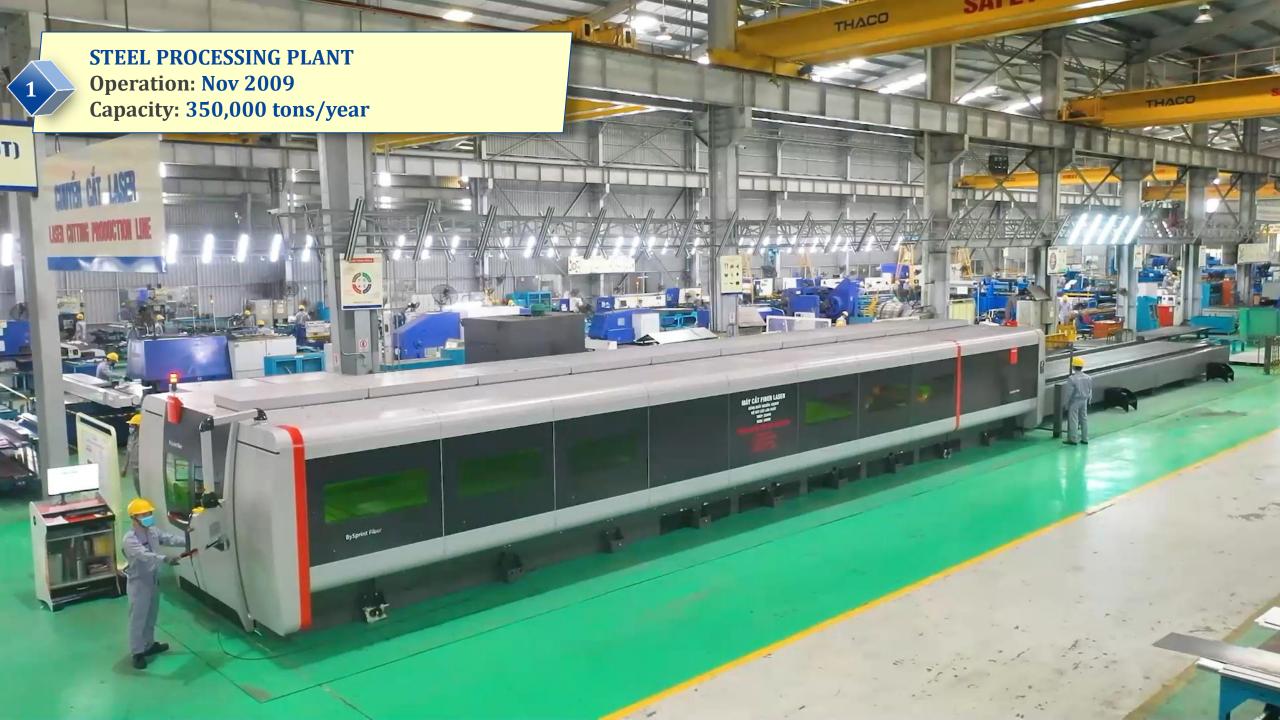

#### **MECHANICAL PROCESSING**

**Rolled steel** 

**Steel plate** 

Box steel/pipe steel

**Punching/pressing metal** 

**Laser-cut items** 

**Laser-cut box steel** 

**Bending metal** 