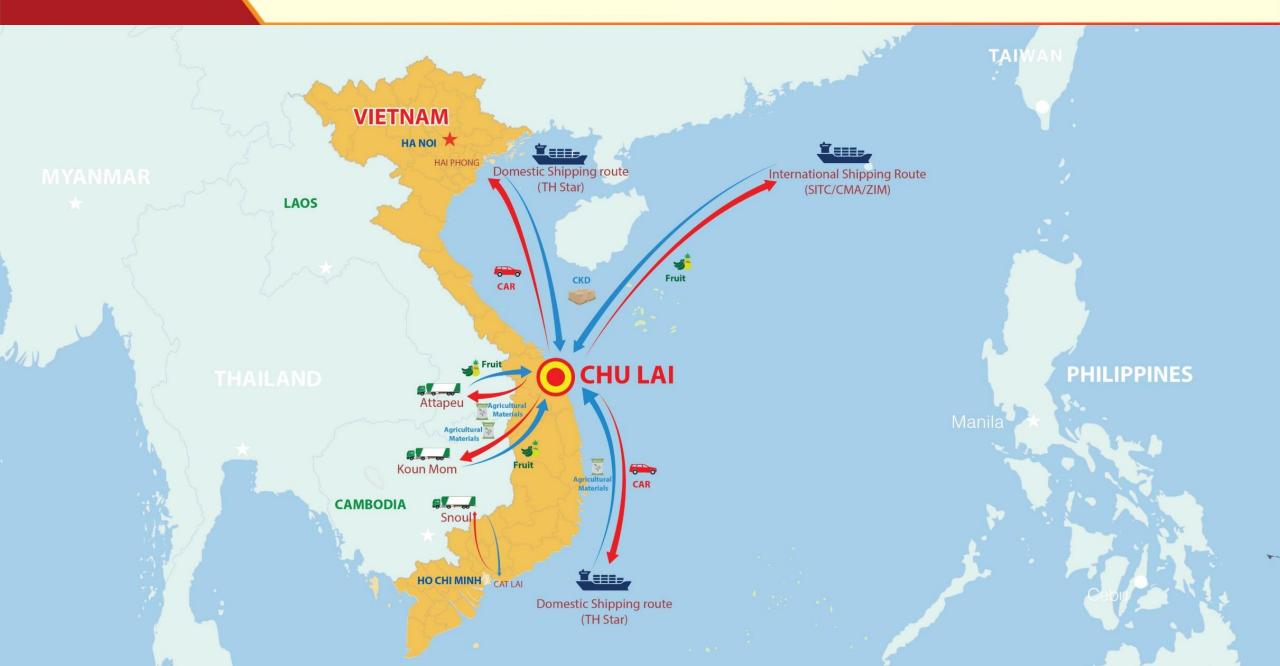

2022 – 2023

Based on

Mechanical

engineering & support

industries model

in Chu Lai

Invest in other mechanical IPs in southern/northern VN.

Apply next-generation specialized II model

**Cooperate** with domestic and foreign partners.

Meet the demands of FDI, domestic and exporting enterprises

## LOGISTICS IN CHU LAI

## CHU LAI PORT CO.,LTD



## **SHIPPING CO.,LTD**



Operation: May, 2005



Capital: USD 10 mil





### **AUTO AND PARTS TRANSPORTATION CO.,LTD**



**Operation: Dec 2007** 



Capital: USD 5,2 mil





**Inland Transporting of CKD Parts** 

**Inland Transporting of CBUs** 

### AGRICULTURAL TRUCKING CO.,LTD



**Operation: Feb 2022** 



Capital: USD 3,5 mil



**Transporting fruit** 



**Specialized vehicle for transporting livestock** 

#### **SHIPPING ROUTES**



## **50,000 DWT BERTH PROJECT**





### **CUA LO CHANNEL 50.000 DWT**



## THILOGI



## THACO AGRICULTURE IN CHU LAI

#### THACO AGRICULTURE IN CHU LAI

INVESTMENT FOR AGRICULTURE PRODUCTION

Experiment center

Processing zone for fruit products

Processing zone for cattle meat

production area for wood materials and wooden products

Aiming to become a agro-forestry

production hub in Quang Nam

province, central Vietnam

## THISO IN CHU LAI



## SUPERMARKET COMBINED COMMERCIAL THISO CHU LAI



## THADICO IN CHU LAI

**THADICO** 

### **AUTOMOTIVE & MECHANICAL INDUSTRIAL ZONE PROJECT (358 ha)**



## AGRO-FORESTRY INDUSTRIAL PARK IN CHU LAI (451 HA)



## PORT, LOGISTICS AND NON-TARIFF ZONE (142 Ha)



Area put into operation phase 2: **50** ha

Total project: 2025





## CHU LAI UR