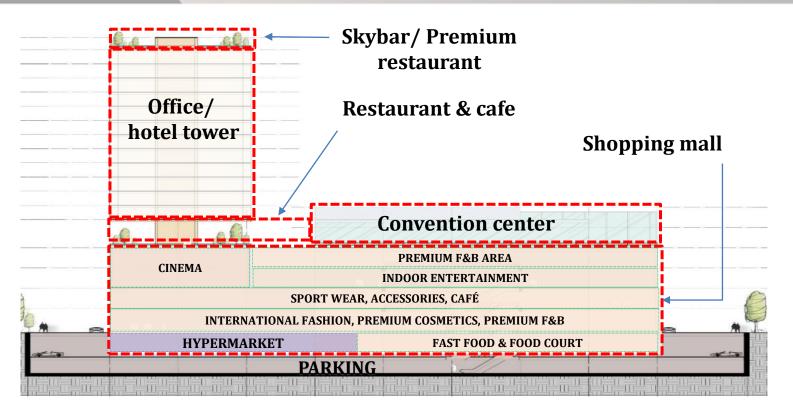

# COMPLEX MODEL COMMERCIAL CENTER, OFFICE, HOTEL & RESIDENCE

#### **Shopping mall** combines with:

- (i) Office, or hotel, premium condominium tower
- (ii) F&B Complex (Skybar, Restaurant, Garden cafe)
- (iii) Premium Convention Center
- (iv) Premium Multi-brand car showroom & repair workshop Located at key locations in major citites (HCMC, Ha Noi...).