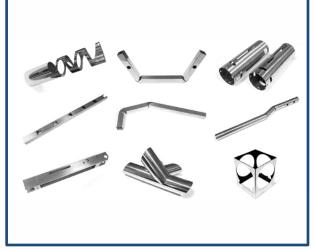

#### **MECHANICAL COMPONENTS**

**Truck container** 

Chassis

**Leaf spring** 

**Exhaust pipe** 

**Seat frame** 

**Moving part** 

**Motorcyle frame** 