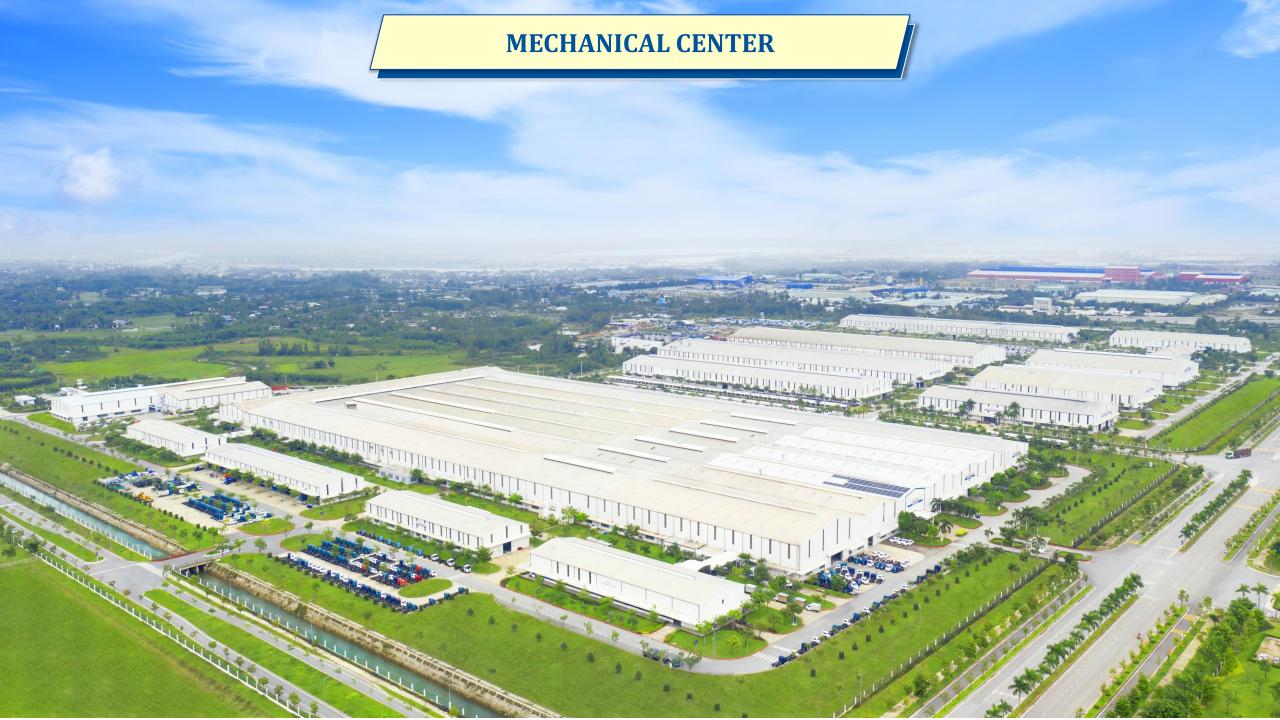

# **MECHANICAL & SUPPORTING INDUSTRIES CORPORATION MECHANICAL ZONE WIREHARNESS SEAT AIR-CONDITIONER INTERIOR PARTS** COMPOSITE **AIR-CONDITIONER WORKFORCE INVESMENT CAPITAL** Total: 19 plants > **5.500** people USD 520 Million AREA: **120** ha