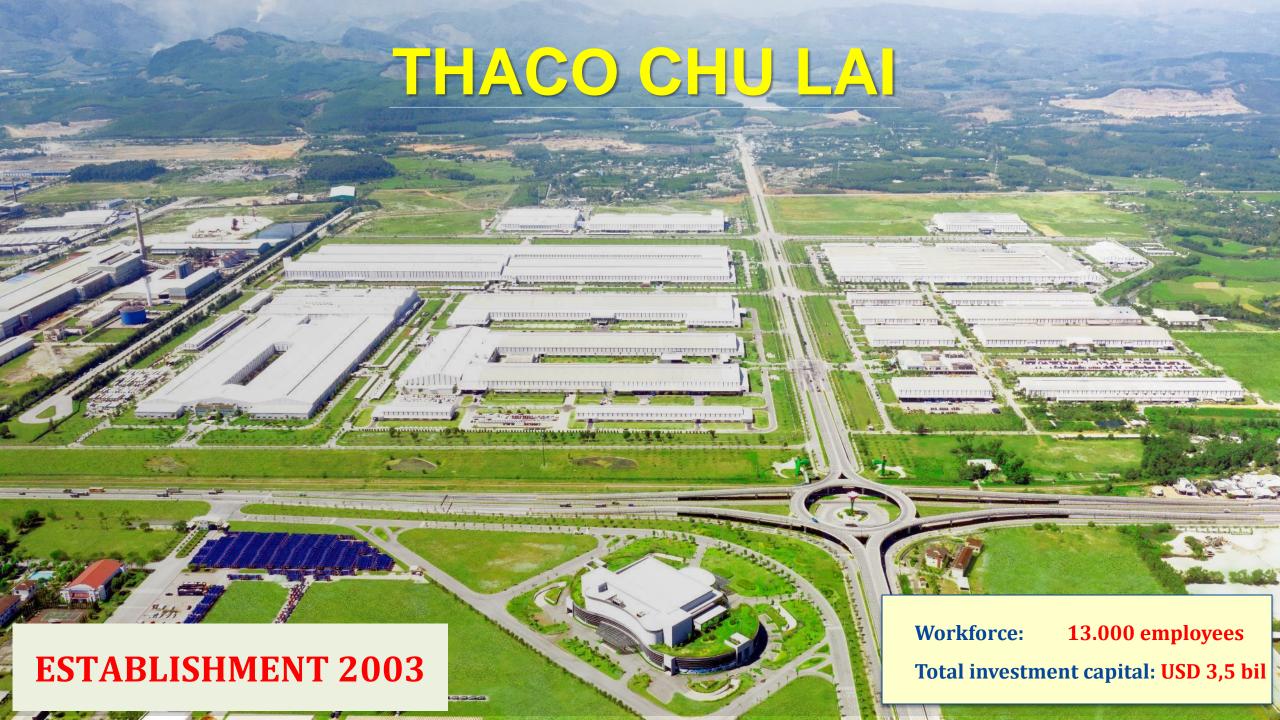

# THACO CHU LAI

#### **THACO CHU LAI**

#### **THACO GROUP**

| Corporation name:                                            | Truong Hai Group Corporation (THACO)                                                                                   |  |
|--------------------------------------------------------------|------------------------------------------------------------------------------------------------------------------------|--|
| Year of establishment:                                       | 29/4/1997                                                                                                              |  |
| Charter capital:                                             | 1.3 billion USD                                                                                                        |  |
| Headquarter:                                                 | 10 Mai Chi Tho, Thu Duc city, Ho Chi Minh city                                                                         |  |
| Workforce: Thaco Group: + Vietnam: + Laos, Cambodia, Myanmar | <b>60,000</b> employees<br><b>30,000</b> employees <i>(THACO Chu Lai: 13,000 employees)</i><br><b>30,000</b> employees |  |
| Founder:                                                     | Chairman Mr. Tran Ba Duong                                                                                             |  |